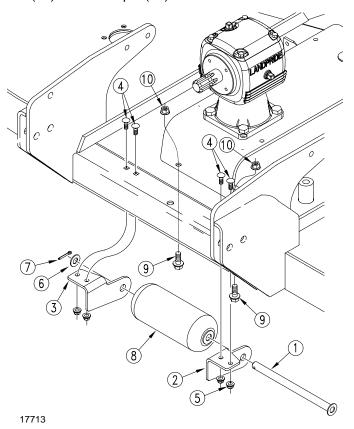

#### Refer to Figure 1:

- Remove the front two 1/2"-13 x 1 1/2" GR5 hex flange serrated screws (#9) and reinsert from the bottom as shown. Secure with existing 1/2" whiz nuts (#10). Tighten nuts to 76 ft-lbs of torque.
- 2. Assemble brackets (#2) and (#3) to deck with carriage bolts (#4) and flange nuts (#5).
- Insert roller (#8) between brackets and install pin (#1) through brackets and roller. Secure with washer (#6) and cotter pin (#7).

FDr2560, FDR2572 & FDR2572 Front Roller Assembly Figure 1

© Copyright 2005 Printed 9/29/06 1